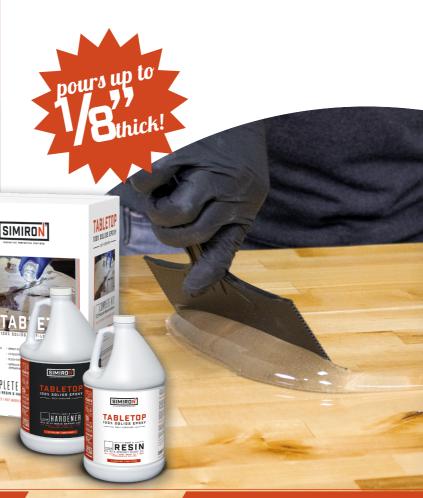

## **TABLETOP**

100% SOLIDS SELF-LEVELING EPOXY

typical uses: -

COUNTER TOPS

SIMIRON TABLETOP EPOXY is a professional-grade, Low VOC, self-leveling, high-gloss protective coating. It creates a tough, high-gloss, crystal clear protective barrier up to 1/8 inch thick.

**TABLETOP** 

100% SOLIDS SELF-LEVELING EPOXY

The easy-to-measure 1:1 mix ratio is great for countertops, bars, live-edge tables, wood furniture, artwork, and other creative applications. SIMIRON TABLETOP EPOXY is waterproof, heat and chemical resistant, and can be applied over 90 times thicker than traditional varnishes for the ultimate layer of protection.