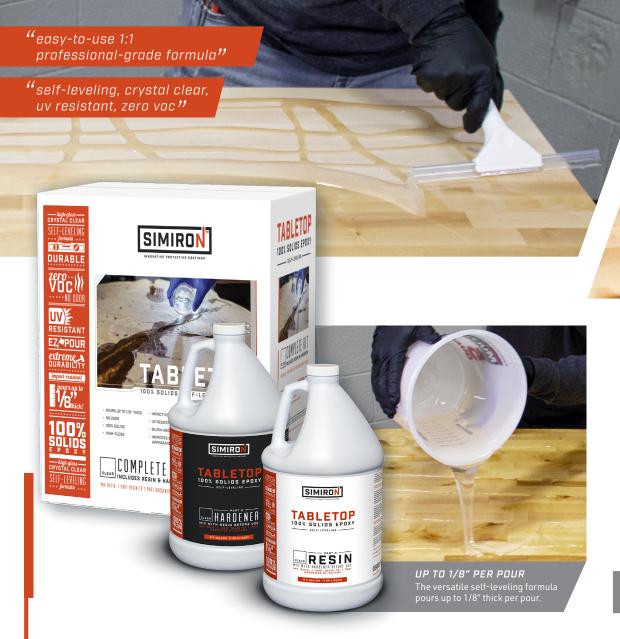

## EXTREME DURABILITY

Creates a waterproof protective barrier that is chemical, heat, and impact resistant.

ISIMIRON TABLETOP EPOXY

"easy-to-use 1:1 professional-grade formula"

"self-leveling, crystal clear, uv resistant, zero voc"

**TABLETOP** 

100% SOLIDS SELF-LEVELING EPOXY

The easy-to-measure 1:1 mix ratio is great for countertops, bars, live-edge tables, wood furniture, artwork, and other creative applications. SIMIRON TABLETOP EPOXY is waterproof, heat and chemical resistant, and can be applied over 90 times thicker than traditional varnishes for the ultimate layer of protection.