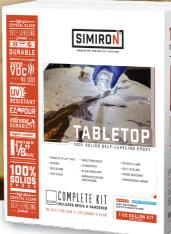

## **TABLETOP**

100% SOLIDS SELF-LEVELING EPOXY

typical uses: -

COUNTER TOPS

SIMIRON TABLETOP EPOXY is a professional-grade, Low VOC, self-leveling, high-gloss protective coating. It creates a tough, high-gloss, crystal clear protective barrier up to 1/8 inch thick.

1 US GALLON KIT

SKU# 40005641